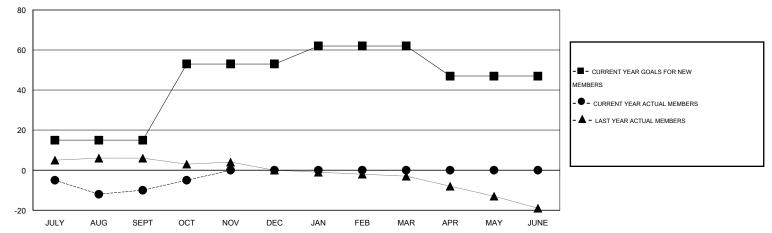

GOALS AND ACTUAL MEMBERS CUMULATIVE

| 21 CLUBS OF 52 ADDED 1 OR MORE | GENDER DISTRIBUTION   |                                                                                                                                      |  |  |
|--------------------------------|-----------------------|--------------------------------------------------------------------------------------------------------------------------------------|--|--|
| NEW MEMBERS                    | MALE 1,040 (77.5      | ,                                                                                                                                    |  |  |
|                                | FEMALE 302 (22.50°    | %)                                                                                                                                   |  |  |
|                                |                       |                                                                                                                                      |  |  |
| CLICK HERE FOR HEALTH          | FAMILY UNIT MEMBERS   | 106                                                                                                                                  |  |  |
| ASSESSMENT DATA                | HEAD OF HOUSEHOLD     |                                                                                                                                      |  |  |
| -                              | NON-HEAD OF HOUSEHOLD | 55                                                                                                                                   |  |  |
|                                | NEW MEMBERS           | NEW MEMBERS MALE 1,040 (77.5   FEMALE 302 (22.50)   CLICK HERE FOR HEALTH. FAMILY UNIT MEMBERS   ASSESSMENT DATA FAMILY UNIT MEMBERS |  |  |